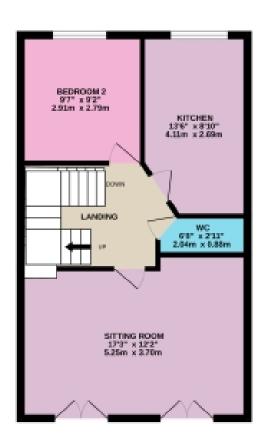

#### 5 BEDROOM HMO

TOTAL FLOOR AREA: 1340 sq.ft. (124.5 sq.m.) approx.

Whitst every alternit has been made to ensure the accuracy of the floorplan contained here, measurements of dears, windows, reprise and any other items are approximate and no responsibility is taken for any error, omission or mis-statement. This plan is for illustrative purposes only and should be used as such by any prospective purchases. The services, systems and appliances shown have not been tested and no guarantee as to their operability or efficiency can be given.

## Floorplans

GROUND FLOOR 372 sq.t. (34.6 sq.m.) appeak.

25T FLOOR 484 sq.ft. (44.9 sq.m.) approx.

5 BEDROOM HMO TOTAL FLOOR AREA: 1340 sq.ft. (124.5 sq.m.) approx.

For illustrative purposes only. Decorative finishes, fixtures, fittings and furnishings do not represent the current state of the property. Measurements are approximate. Not to scale. Made with Metrogix © 2023.