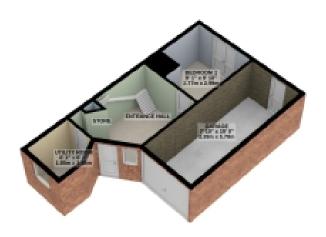

# **Bedroom 2** 9' 6" x 9' 2" (2.90m x 2.80m) Bedroom 2 on floor plan

GROUND FLOOR 372 sq.ft. (34.6 sq.m.) approx. 1ST FLOOR 484 sq.ft. (44.9 sq.m.) approx. 2ND FLOOR 484 sq.ft. (44.9 sq.m.) approx.

## Floorplans

GROUND FLOOR 372 sq.t. (34.6 sq.m.) appeak.

25T FLOOR 484 sq.ft. (44.9 sq.m.) approx.

5 BEDROOM HMO TOTAL FLOOR AREA: 1340 sq.ft. (124.5 sq.m.) approx.

For illustrative purposes only. Decorative finishes, fixtures, fittings and furnishings do not represent the current state of the property. Measurements are approximate. Not to scale. Made with Metrogix © 2023.