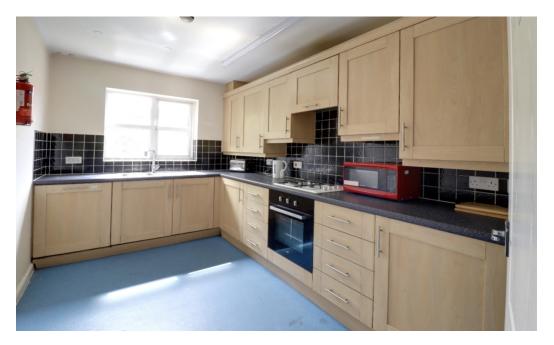

### **Key Features**

- Utility bills included
- high speed broadband included
- Frist Floor Double room
- Separate Utility room, with tumble dryer
- Separate Lounge and dining area
- Walking distance to Worcester City
- Central St. John's location
- Parking on Street no permits needed