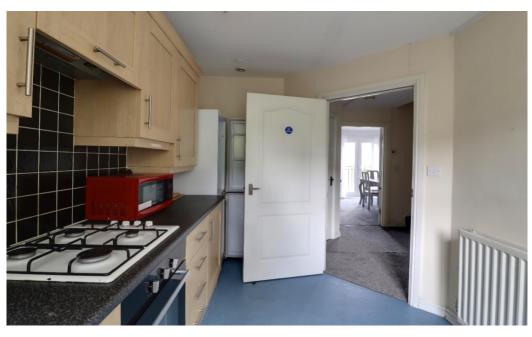

### **Key Features**

- Utility bills included
- high speed broadband included
- Frist Floor Double room
- Separate Utility room, with tumble dryer
- Separate Lounge and dining area
- Walking distance to Worcester City
- Central St. John's location
- Parking on Street no permits needed

First floor, facing the rear of the house. Furnished Room in Professional shared House, Single Occupancy. All bills included, council tax, gas central heating. Super Fast Wi Fi

Just off the main road in the St. John's area of Worcester, you will find this great house share. This room is furnished with a double bed, bedside cabinet, wardrobe, and drawers.