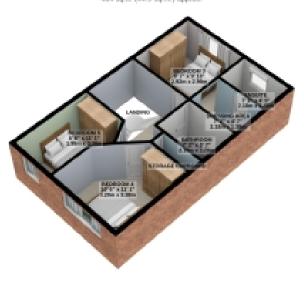

#### 5 BEDROOM HMO

TOTAL FLOOR AREA: 1340 sq.ft. (124.5 sq.m.) approx.

Whitst every alternit has been made to ensure the accuracy of the floorplan contained here, measurements of dears, windows, reprise and any other items are approximate and no responsibility is taken for any error, omission or mis-statement. This plan is for illustrative purposes only and should be used as such by any prospective purchases. The services, systems and appliances shown have not been tested and no guarantee as to their operability or efficiency can be given.

## Floorplans

GROUND FLOOR 372 sq.t. (34.6 sq.m.) appeak.

25T FLOOR 484 sq.ft. (44.9 sq.m.) approx.

5 BEDROOM HMO TOTAL FLOOR AREA: 1340 sq.ft. (124.5 sq.m.) approx.

For illustrative purposes only. Decorative finishes, fixtures, fittings and furnishings do not represent the current state of the property. Measurements are approximate. Not to scale. Made with Metrogix © 2023.