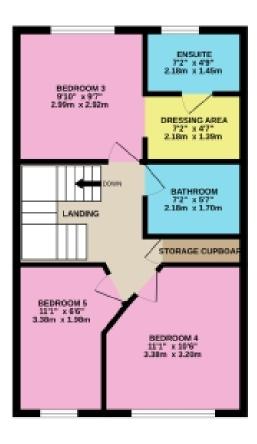

#### 5 BEDROOM HMO

TOTAL FLOOR AREA: 1340 sq.ft. (124.5 sq.m.) approx.

Whitst every alternit has been made to ensure the accuracy of the floorplan contained here, measurements of dears, windows, reprise and any other items are approximate and no responsibility is taken for any error, omission or mis-statement. This plan is for illustrative purposes only and should be used as such by any prospective purchases. The services, systems and appliances shown have not been tested and no guarantee as to their operability or efficiency can be given.

## Floorplans

GROUND FLOOR 372 sq.t. (34.6 sq.m.) appeak.

25T FLOOR 484 sq.ft. (44.9 sq.m.) approx.

5 BEDROOM HMO TOTAL FLOOR AREA: 1340 sq.ft. (124.5 sq.m.) approx.

For illustrative purposes only. Decorative finishes, fixtures, fittings and furnishings do not represent the current state of the property. Measurements are approximate. Not to scale. Made with Metrogix © 2023.

2ND FLOOR 484 sq.ft. (44.9 sq.m.) approx.