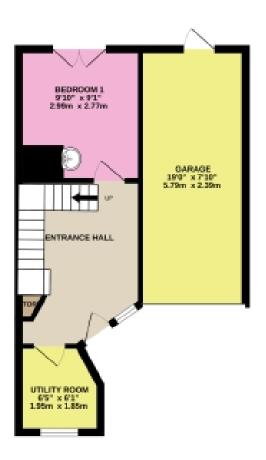

# **Bedroom 2** 9' 6" x 9' 2" (2.90m x 2.80m) Bedroom 2 on floor plan

GROUND FLOOR 372 sq.ft. (34.6 sq.m.) approx. 1ST FLOOR 484 sq.ft. (44.9 sq.m.) approx. 2ND FLOOR 484 sq.ft. (44.9 sq.m.) approx.

#### 5 BEDROOM HMO

TOTAL FLOOR AREA: 1340 sq.ft. (124.5 sq.m.) approx.

Whitst every alternit has been made to ensure the accuracy of the floorplan contained here, measurements of dears, windows, reprise and any other items are approximate and no responsibility is taken for any error, omission or mis-statement. This plan is for illustrative purposes only and should be used as such by any prospective purchases. The services, systems and appliances shown have not been tested and no guarantee as to their operability or efficiency can be given.

## Floorplans

GROUND FLOOR 372 sq.t. (34.6 sq.m.) appeak.

25T FLOOR 484 sq.ft. (44.9 sq.m.) approx.

5 BEDROOM HMO TOTAL FLOOR AREA: 1340 sq.ft. (124.5 sq.m.) approx.

For illustrative purposes only. Decorative finishes, fixtures, fittings and furnishings do not represent the current state of the property. Measurements are approximate. Not to scale. Made with Metrogix © 2023.