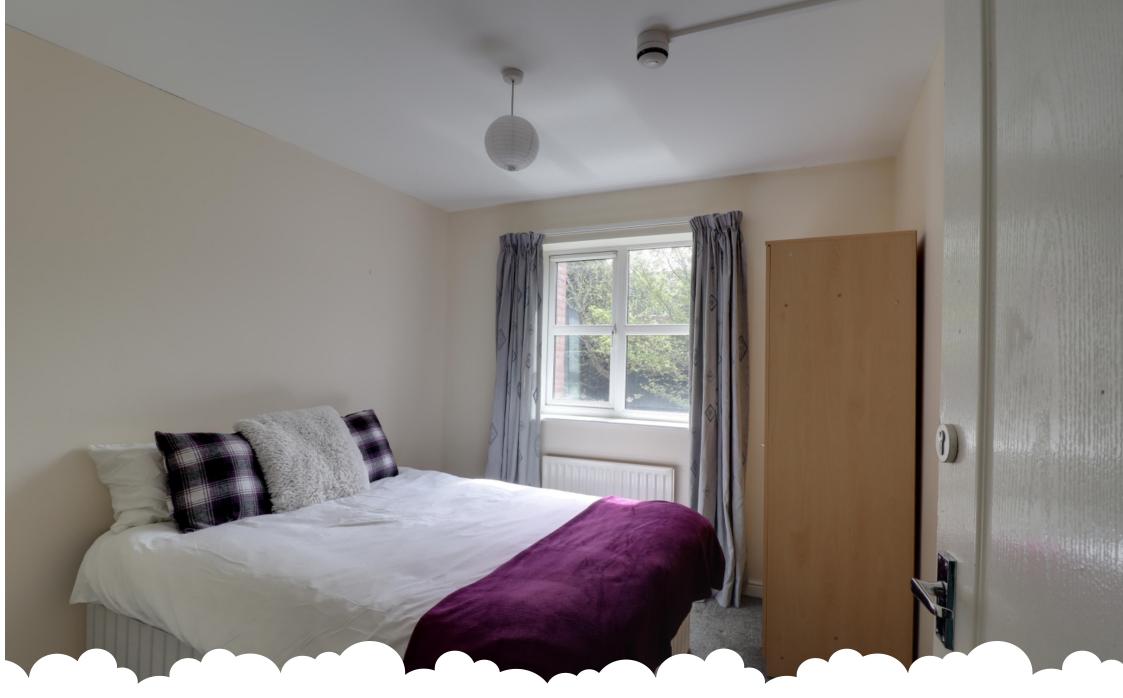

First floor, facing the rear of the house. Furnished Room in Professional shared House, Single Occupancy. All bills included, council tax, gas central heating. Super Fast Wi Fi

Just off the main road in the St. John's area of Worcester, you will find this great house share. This room is furnished with a double bed, bedside cabinet, wardrobe, and drawers.

# **Bedroom 2** 9' 6" x 9' 2" (2.90m x 2.80m) Bedroom 2 on floor plan

GROUND FLOOR 372 sq.ft. (34.6 sq.m.) approx. 1ST FLOOR 484 sq.ft. (44.9 sq.m.) approx. 2ND FLOOR 484 sq.ft. (44.9 sq.m.) approx.