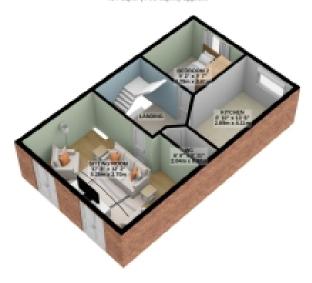

## Floorplans

GROUND FLOOR 372 sq.t. (34.6 sq.m.) appeak.

25T FLOOR 484 sq.ft. (44.9 sq.m.) approx.

5 BEDROOM HMO TOTAL FLOOR AREA: 1340 sq.ft. (124.5 sq.m.) approx.

For illustrative purposes only. Decorative finishes, fixtures, fittings and furnishings do not represent the current state of the property. Measurements are approximate. Not to scale. Made with Metrogix © 2023.

2ND FLOOR 484 sq.ft. (44.9 sq.m.) approx.